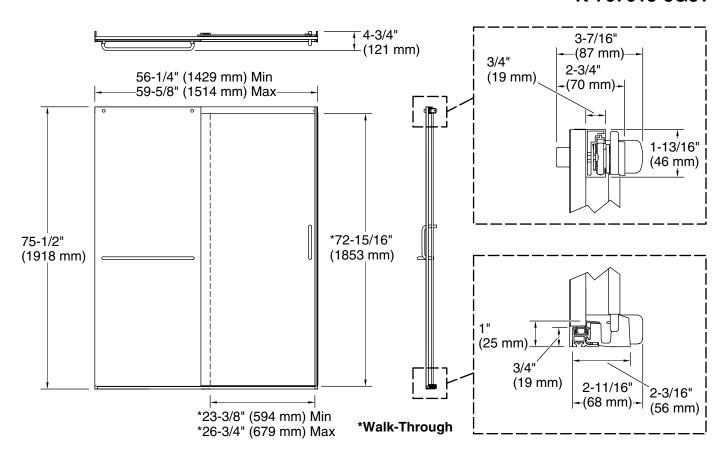

## Installation

- Fits opening widths 56-1/4" 59-5/8" (1429 1514 mm).
- 75-1/2" (1918 mm) tall, with a lofty 72-11/16" (1846 mm) minimum head clearance.
- 3-3/8" (86 mm) width adjustment.
- Out-of-plumb adjustability simplifies installation.
- Door can be installed to open to the left or right to suit your bathroom layout.
- For residential use only.
- Not for use in hospitality.

# **Technical Information**

All product dimensions are nominal.

Installation type: For shower base installation

Opening Width - 56-1/4" (1429 mm)

Min:

Opening Width - 59-5/8" (1514 mm)

Max:

Walk-through - Min: 23-3/8" (594 mm)
Walk-through - Max: 26-3/4" (679 mm)
Base-To-Wall 1/2" (13 mm)

Radius - Max:

Glass thickness: 5/16" (8 mm)
Glass coating: CleanCoat®