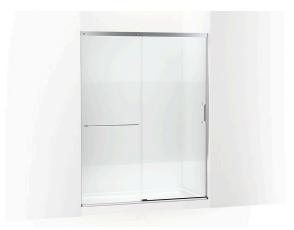

# **Elate™ Tall**

Sliding shower door, 75-1/2" H x 56-1/4 - 59-5/8" W

### **Features**

- Frameless design emphasizes glass and creates a sleek, minimalist look.
- Vertical handle with inside knob on moving panel.
- Gently-curved towel bar provides integrated storage on fixed panel.
- Tempered glass ensures maximum safety and durability.
- CleanCoat®+ glass coating creates a hydrophobic barrier that repels water, soap scum, and residue, saving time and protecting shower doors 10 times longer than original CleanCoat. (Based on 2021 internal wear/abrasion testing using a microfiber cloth.)
- Smooth, easy-to-clean wall jambs.
- Full-length moving panel seal provides excellent water containment.
- Coordinates with other items in the Elate collection.

#### Material

- Frameless, heavy 5/16" (8 mm) thick Crystal Clear tempered glass with privacy band.
- Anodized aluminum prevents rust and corrosion.